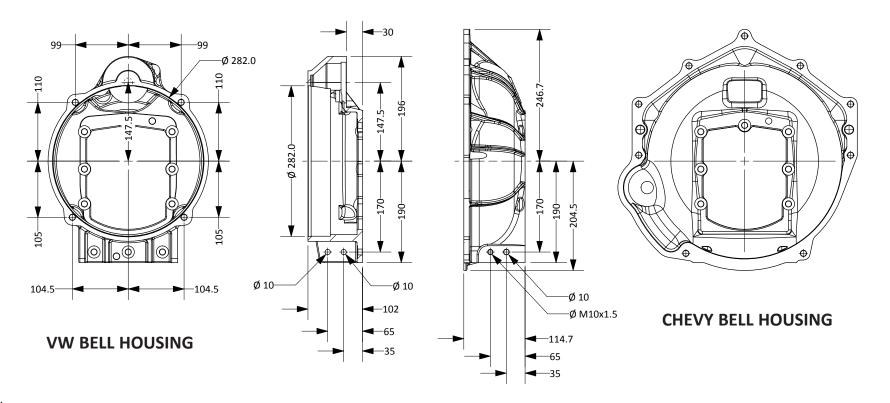

# **AGB BELL HOUSING OPTIONS - EXTERNAL DIMENSIONS**

### NOTES:

- •For most non-Chevy applications, the VW bell housing is used with a 12.7mm (.500") thick adapter plate. Adapter kits for many different engines are available from Weddle Industries.
- $\bullet \mbox{The Chevy bell housing}$  is 12.7mm (.500") longer than the VW bell housing.

## **Dimensions in Millimeters**

7200 Hollister Ave, Suite C Goleta, CA 93117

Ph 805-562-8600 • Fax 805-562-8661 info@weddleindustries.com

Drawing No: 4223-BHO

Drawing Name: AGB Bell Housing Options

Drawn By: A.H. April 29, 2008 Revised: C.W. March 1, 2011